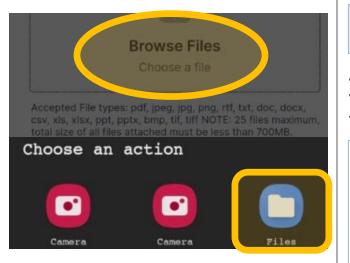

# **Step 5: Select Files iPhone**

Click on the Browse Files \ Choose Files box. Select Photo Library to add pictures from your device.

Select all the photos that you want to upload and click the ADD button on the top right corner. The files will be listed for you to see. There is a limit of 25 pictures/files to submit and certain file types are not accepted.

#### Videos are not accepted

Scroll down and click the Submit button when you are ready to finish.

| 📜 43B53EA76.jpeg                                                                                                                       | 1.7MB             | Ô     |
|----------------------------------------------------------------------------------------------------------------------------------------|-------------------|-------|
| Accepted File types: pdf, jpeg, jpg, png<br>csv, xls, xlsx, ppt, pptx, bmp, tif, tiff NC<br>total size of all files attached must be l | OTE: 25 files max | imum, |
| Submit                                                                                                                                 |                   |       |