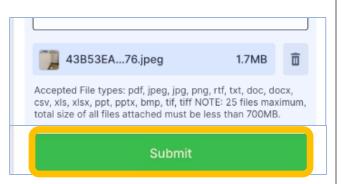

# Step 6 : Submit and Finish

Scroll down on the form and locate the submit button. It is very important that you click this button or your pictures will not be uploaded.

### Submit

A successful submission will show a thank you message. Your files are now on their way to the appraisal district.