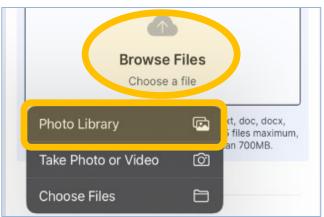

# **Step 5: Select Files Android**

Click on the Browse Files \ Choose Files box. Click the Files icon and navigate to your images or gallery to add pictures from your device.

Select all the photos that you want to upload. The files will be listed for you to see. There is a limit of 25 pictures/files to submit and certain file types are not accepted.

## Videos are not accepted

Scroll down and click the Submit button when you are ready to finish.